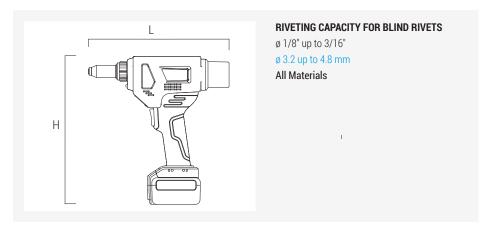

## **GO-BR1 LITHIUM-ION CORDLESS RIVET TOOL**

| WEIGHT WEIGHT INCL. BATTERY | 3.08 lbs              | 1.4 kg                  |
|-----------------------------|-----------------------|-------------------------|
| LxH                         | 9.72" x 9.84"         | 247 x 250 mm            |
| STROKE (B / S)              | B = 0.83" / S = 0.59" | (B = 26 mm / S = 18 mm) |
| PULLING FORCE               | 2698 lbf              | 12.0 kn                 |
| MATERIAL                    | PE                    |                         |
| ITEM CODE                   |                       | 22770 10010             |