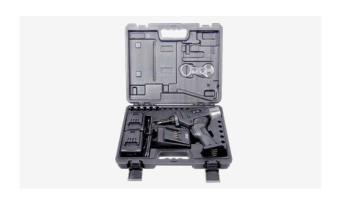

# **INCLUDED EQUIPMENT SET**

| NOSE PIECES          | 1/8", 5/32", 3/16"   | 3.2, 4.0, 4.8 mm     |
|----------------------|----------------------|----------------------|
| QUICK CHANGE BATTERY |                      | Li-Ion 18 V / 2.0 Ah |
| CHARGER              |                      | 18 V Li-lon          |
| ABS CASE             | 1.24" x 0.98" x .26" | 38 x 30 x 8 cm       |

## **DELIVERED WITH:**