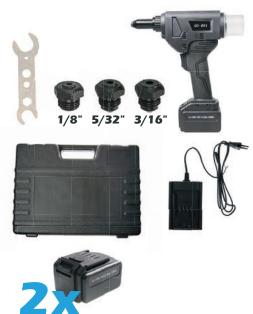

# **INCLUDED EQUIPMENT SET**

| NOSE PIECES          | 1/8", 5/32", 3/16"   | 3.2, 4.0, 4.8 mm     |
|----------------------|----------------------|----------------------|
| QUICK CHANGE BATTERY |                      | Li-Ion 18 V / 2.0 Ah |
| CHARGER              |                      | 18 V Li-lon          |
| ABS CASE             | 1.24" x 0.98" x .26" | 38 x 30 x 8 cm       |

## **DELIVERED WITH:**