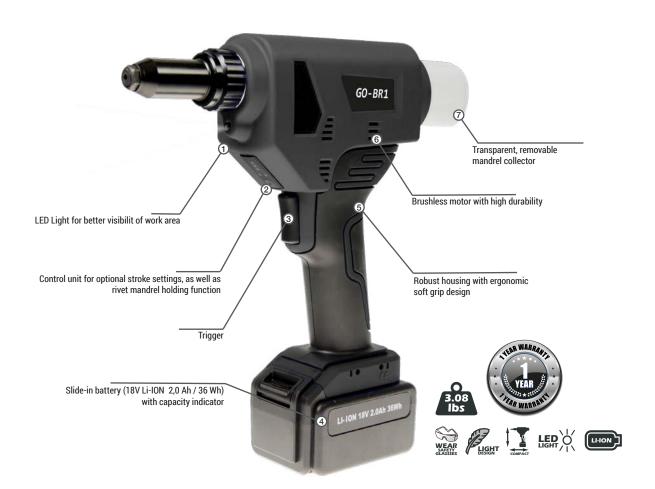

247 x 250 mm            |
| STROKE (B / S)              | B = 0.83" / S = 0.59" | (B = 26 mm / S = 18 mm) |
| PULLING FORCE               | 2698 lbf              | 12.0 kn                 |
| MATERIAL                    | PE                    |                         |
| ITEM CODE                   |                       | 22770 10010             |





# **INCLUDED EQUIPMENT SET**

| NOSE PIECES          | 1/8", 5/32", 3/16"   | 3.2, 4.0, 4.8 mm     |
|----------------------|----------------------|----------------------|
| QUICK CHANGE BATTERY |                      | Li-Ion 18 V / 2.0 Ah |
| CHARGER              |                      | 18 V Li-lon          |
| ABS CASE             | 1.24" x 0.98" x .26" | 38 x 30 x 8 cm       |







### **GO-BR1 LITHIUM-ION CORDLESS RIVET TOOL**



## **DELIVERED WITH:**



### **WATCH VIDEO HERE:**